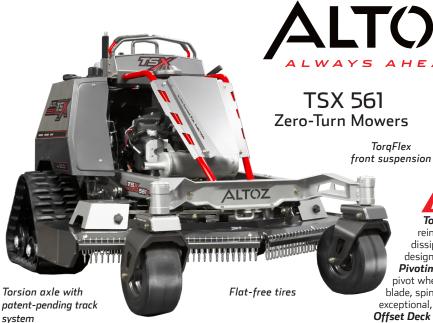

**Tough Tracks** – The TRX all-terrain track system delivers maximum traction for stability and low ground pressure for minimal earth compaction.

**TorgFlex™ Front Suspension** – Deliver stability, a smooth ride

Rear Torsion Axle Suspension - 11" wide tracks bridge over

**Electrical Connections** – Delphi® industrial watertight connectors.

Heavy-duty torsion axle suspension Wheels with double seals

Power through the harshest conditions and rough terrain with flat-free tires and rear-mounted torsional axle suspension and track system.

20502 160TH STREET GREENBUSH, MN 56726 USA Altoz.com 855-782-5869 COPYRIGHT ©2021 16-FEB-2021 p/n 9000867 • REV. A