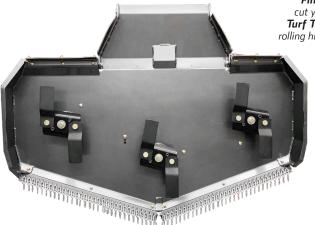

### **ALL-TERRAIN MOWER DECK**

**Tough...for the Tough Jobs** – Heavy-duty, fabricated, reinforced steel deck with three multi-bearing, heat-dissipating deck spindles. Sloped back rear discharge design efficiently processes material.

**Pivoting Swing Blades** – Industry-exclusive blades pivot when hitting an immovable object to protect the blade, spindle and engine. Forged and heat-treated for exceptional, long-lasting sharpness.

Offset Deck – Allows for better visibility on the trim side for a closer cut underneath and around immobile objects.

Available Deck Widths – 61 in