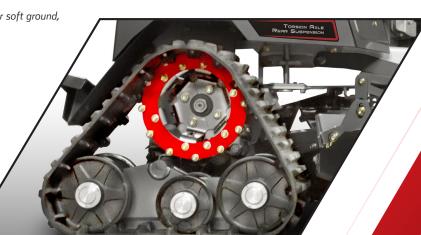

**Tough Tracks** – The TRX all-terrain track system delivers maximum traction for stability and low ground pressure for minimal earth compaction.

**TorgFlex™ Front Suspension** – Deliver stability, a smooth ride

Rear Torsion Axle Suspension - 11" wide tracks bridge over

**Electrical Connections** – Delphi® industrial watertight connectors.

Heavy-duty torsion axle suspension Wheels with double seals

Power through the harshest conditions and rough terrain with flat-free tires and rear-mounted torsional axle suspension and track system.

20502 160TH STREET GREENBUSH, MN 56726 USA Altoz.com 855-782-5869 COPYRIGHT ©2021 16-FEB-2021 p/n 9000867 • REV. A