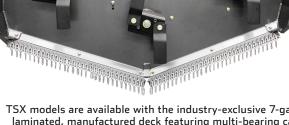

#### ALL-TERRAIN MOWER DECK

Tough...for the Tough Jobs - Heavy-duty, fabricated, reinforced steel deck with three multi-bearing, heatdissipating deck spindles. Sloped back rear discharge design efficiently processes material.

PTO Switch - Solid state.

Keyless Push-to-Start – Easy-to-start and protects from unauthorized use.

TSX models are available with the industry-exclusive 7-gauge laminated, manufactured deck featuring multi-bearing cast steel spindles and pivoting swing blades.