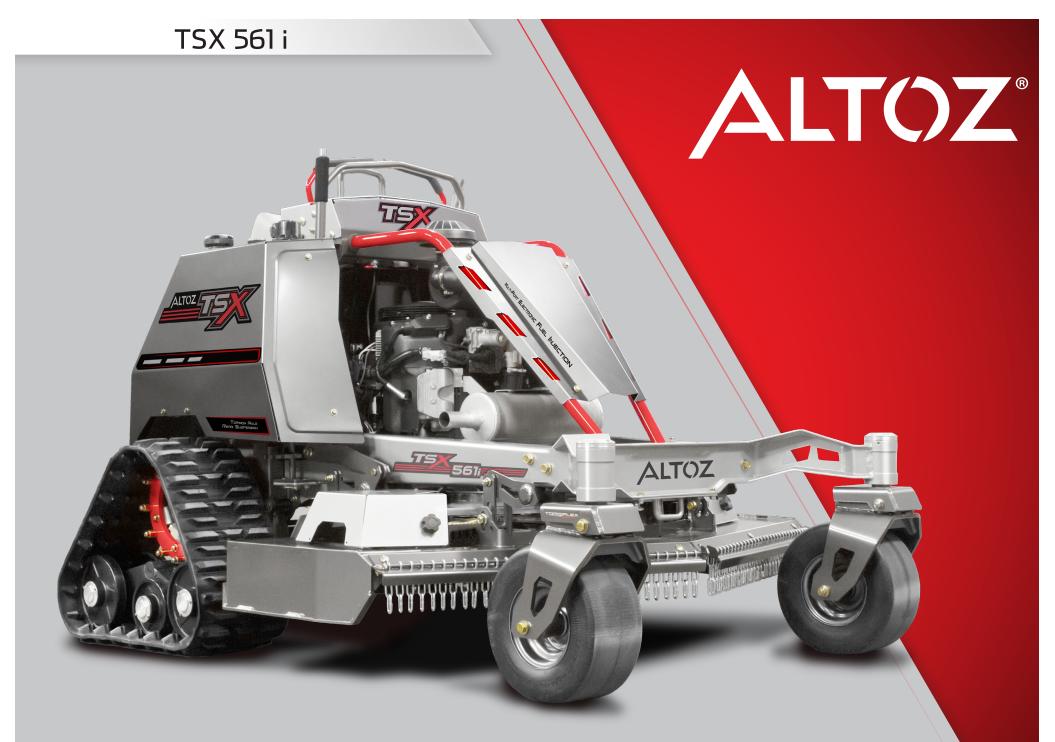

# TSX 561 i Zero-Turn Mowers

TorgFlex front suspension

Torsion axle with patent-pending track system

Flat-free tires

# PRODUCTIVITY DESIGN FEATURES

Maximum Performance Engine – 29.5 hp Kawasaki<sup>®</sup> FX 852cc engine with multi-port electronic fuel injection. **Electronic Fuel Injection** – Powerful and efficient engines to maximize overall performance, fuel economy and provide more reliable starting.

Drive System – High-performance commercial Hydro-Gear<sup>®</sup> PR 16cc pumps and Parker<sup>®</sup> TF 195cc wheel motors. Mowing speed up to 10 mph.

Large Capacity Fuel Tank - 8.5 gallons for hours of work without stops.

**Tough Tracks** – The TSX all-terrain track system delivers maximum traction for stability and low ground pressure for minimal earth compaction.

#### ALL-TERRAIN MOWER DECK

Tough...for the Tough Jobs - Heavy-duty, fabricated, reinforced steel deck with three multi-bearing, heatdissipating deck spindles. Sloped back rear discharge design efficiently processes material.

**Pivoting Swing Blades** – Industry-exclusive blades pivot when hitting an immovable object to protect the clutch, spindle and engine. Forged and heat-treated for exceptional, long-lasting sharpness.

Offset Deck - Allows for better visibility on the trim side for a closer cut underneath and around immobile objects. Available Deck Widths - 61 in

#### **OPERATOR COMFORT FEATURES**

**TorgFlex™ Front Suspension** – Deliver stability, a smooth ride and reduce operator fatigue.

**Rear Torsion Axle Suspension** – 11" wide tracks bridge over uneven ground and articulate over the roughest terrain.

# ADDITIONAL FEATURES

Rider Suspension Platform with Fully Adjustable Coil **Spring over Gas Shock** – Customize rider comfort for a smooth ride and reduced operator fatigue.

**Electric Dial Throttle** – More accurate and dependable control. **SoftStart Clutch Engagement** – SmarTrac<sup>™</sup> Pro control with patented SoftStart clutch control decreases mechanical wear and significantly increases belt life.

PTO Switch - Solid state.

Keyless Push-to-Start – Easy-to-start and protects from unauthorized use.

TSX models are available with the industry-exclusive 7-gauge laminated, manufactured deck featuring multi-bearing cast steel spindles and pivoting swing blades.

Power through the harshest conditions and rough terrain